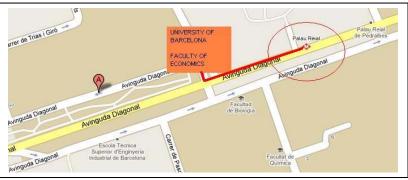

# HOW TO GET TO....

| University of                         | Address:                                  |
|---------------------------------------|-------------------------------------------|
| Barcelona,<br>Faculty of<br>Economics | Avinguda Diagonal, 690<br>08034 Barcelona |

### TRAIN

The RENFE train service runs approximately every 30 mins to and from Barcelona airport to the city centre. Travel time approximately 20 minutes. You have to get off at **Barcelona Sants** (otherwise known as Sants Estacio) and then, take the metro **\*** green line (L3) to Palau **Reial** Stop.

Sants (otherwise known as Sants Estacio) and then, take the metro green line (L3) to Palau Reial Stop