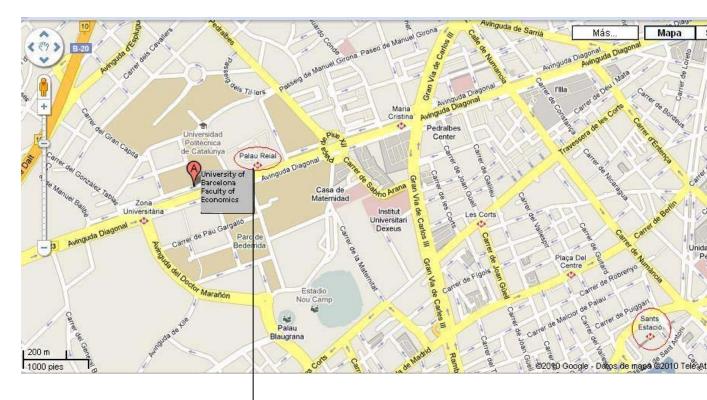

# HOW TO GET TO....

| University of                         | Address:                                  |
|---------------------------------------|-------------------------------------------|
| Barcelona,<br>Faculty of<br>Economics | Avinguda Diagonal, 690<br>08034 Barcelona |

### TRAIN

The RENFE train service runs approximately every 30 mins to and from Barcelona airport to the city centre. Travel time approximately 20 minutes. You have to get off at **Barcelona Sants** (otherwise known as Sants Estacio) and then, take the metro **\*** green line (L3) to Palau **Reial** Stop.

Sants (otherwise known as Sants Estacio) and then, take the metro green line (L3) to Palau Reial Stop