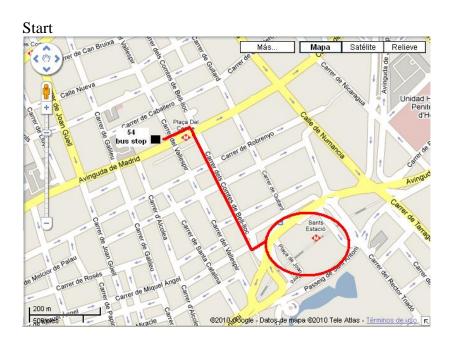

#### **BUS**

Once you get out of the Sants Estació, you have to walk to Av. Madrid (see map below)

Take the line 54-ESTACIO NORD / CAMPUS NORD of Bus at the station Av de Madrid-Vallespir and after 10 stops you must get off at Zona Universitària-Escola A E Empresarials. Once you get off, you have to walk 5minutes to the Faculty of Economics

## BUS MAP: