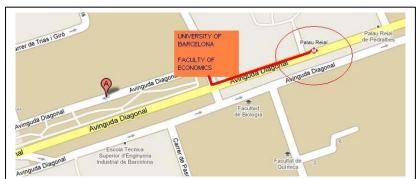

#### **METRO**

Once you get on the Sants Estació follow the indications to **operation** green line (L3), take the metro and get off at **Palau Reial** Stop (see the map below)

# METRO MAP: