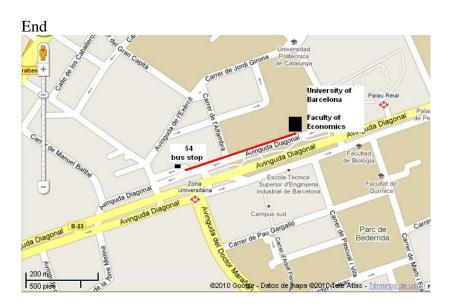

#### **BUS**

Once you get out of the Sants Estació, you have to walk to Av. Madrid (see map below)

Take the line 54-ESTACIO NORD / CAMPUS NORD of Bus at the station Av de Madrid-Vallespir and after 10 stops you must get off at Zona Universitària-Escola A E Empresarials. Once you get off, you have to walk 5minutes to the Faculty of Economics

## BUS MAP: