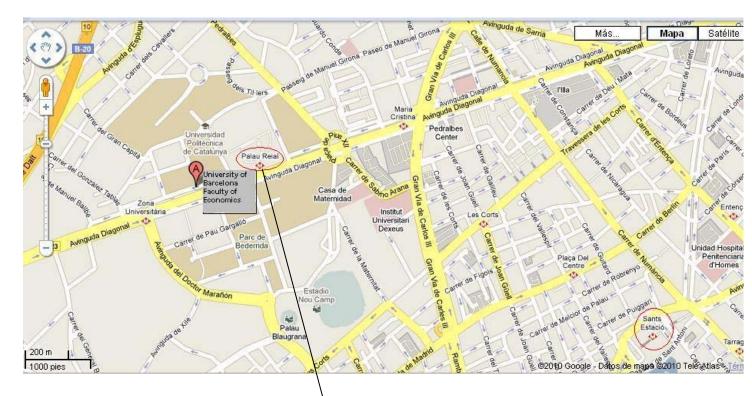

#### **METRO**

Once you get on the Sants Estació follow the indications to **operation** green line (L3), take the metro and get off at **Palau Reial** Stop (see the map below)

# METRO MAP: